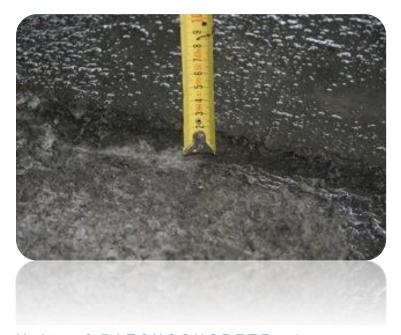

Simplicity of PATCHCONCRETE mix preparation as it shown at left and traditional resurfacing technique of damaged concrete resulted in unusually thin layer at  $18\,\text{mm}$  or  $34\,\text{mm}$ .

This technology is the most efficient for quick repair of pavements, driveways, garages floors and also for industrial structures such as airports, seaports, storage facilities, roads, bridges, etc.