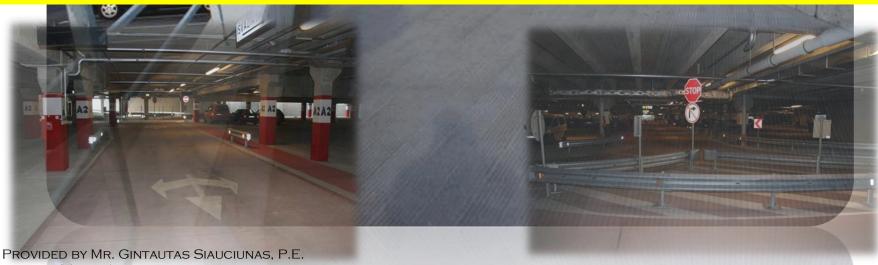

This is trafficable concrete deck and ramp of parking lot has lost its inter repair durability after 2 years only. Requested thickness of repairing coat is between at 2 mm to 15 mm provided by special mix design PATCHCONCRETE.

Multiple techniques of PATCHCONCRETE applications resulted in the layers thinner than 20 mm or 3/4" and as thick as 50 mm or 2".

Total area of parking lot resurfaced by PATCHCONCRETE is 20 000 m<sup>2</sup>. Parking lot repaired with restored functionality of the surfaces textures, water impermeability and corrosion resistance.