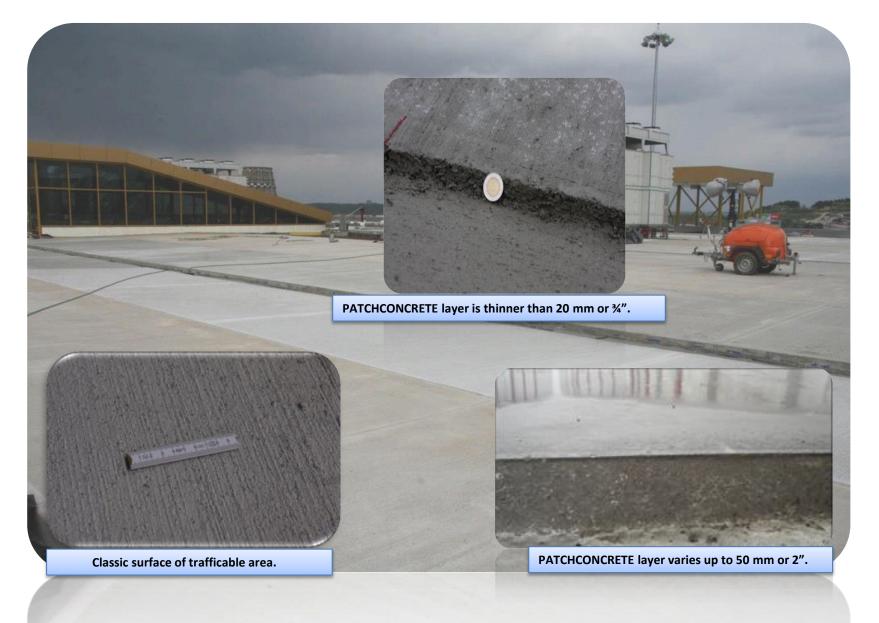

Multiple techniques of PATCHCONCRETE applications resulted in the layers thinner than 20 mm or 3/4" and as thick as 50 mm or 2".

Total area of parking lot resurfaced by PATCHCONCRETE is 20 000 m<sup>2</sup>. Parking lot repaired with restored functionality of the surfaces textures, water impermeability and corrosion resistance.