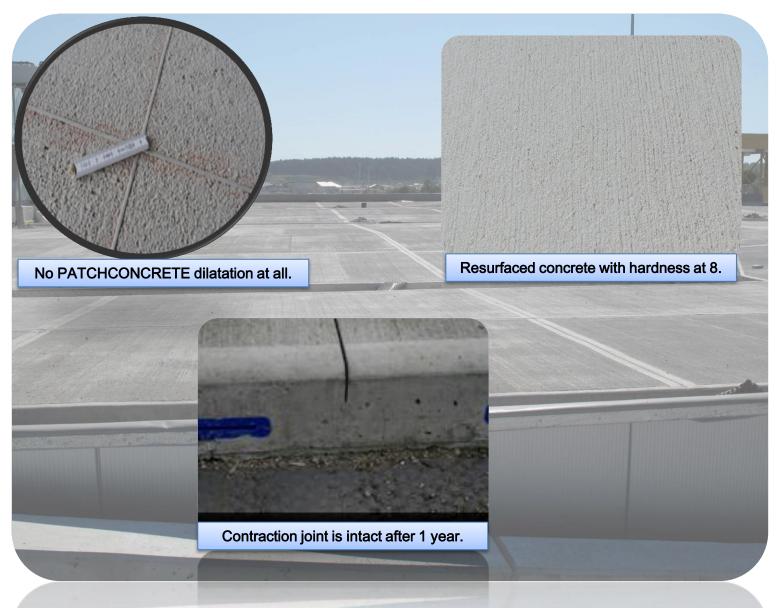

Multiple techniques of PATCHCONCRETE applications resulted in the layers thinner than 20 mm or 3/4" and as thick as 50 mm or 2".

Total area of parking lot resurfaced by PATCHCONCRETE is 20 000 m<sup>2</sup>. Parking lot repaired with restored functionality of the surfaces textures, water impermeability and corrosion resistance.

Shotcrete or gunite technologies are increasing fields of PATCHCONCRETE applications for water and sewer supply systems, oil wells and its storage tanks.

Types of PATHCONCRETE textures for resurfacing of old concrete.