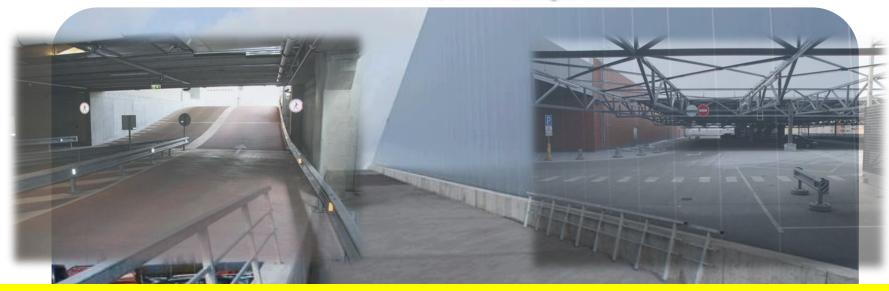

## RESURFACING OF PARKING LOT CONCRETE DECK BY PATCHCONCRETE

UAB "BETONO ZONA" DVARO 6, LT-92347 KLAIPEDA, LITHUANIA

PHONE: +370 698 22523 FAX: +370 46 422145;

GINTOZONA@ME.COM

Blistering and delamination wear are the most common time defects of concrete surfaces exposed to the atmospheric thermal, ionic and primordial radiation attacks especially for high trafficable concrete decks and ramps of parking lots, airports, bridges, etc.

This is trafficable concrete deck and ramp of parking lot has lost its inter repair durability after 2 years only. Requested thickness of repairing coat is between at 2 mm to 15 mm provided by special mix design PATCHCONCRETE.

Multiple techniques of PATCHCONCRETE applications resulted in the layers thinner than 20 mm or 3/4" and as thick as 50 mm or 2".

Total area of parking lot resurfaced by PATCHCONCRETE is 20 000 m<sup>2</sup>. Parking lot repaired with restored functionality of the surfaces textures, water impermeability and corrosion resistance.