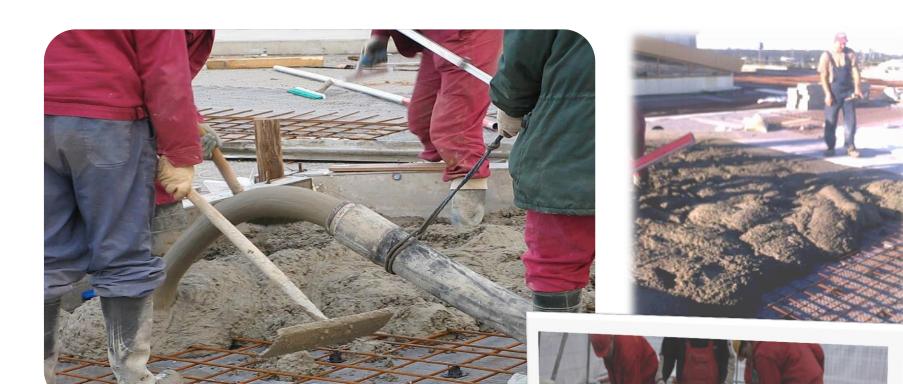

Simplicity of PATCHCONCRETE mix preparation as it shown at left and traditional resurfacing technique of damaged concrete resulted in unusually thin layer at  $18\,\text{mm}$  or  $34\,\text{mm}$ .

This technology is the most efficient for quick repair of pavements, driveways, garages floors and also for industrial structures such as airports, seaports, storage facilities, roads, bridges, etc.

Shotcrete or gunite technologies are increasing fields of PATCHCONCRETE applications for water and sewer supply systems, oil wells and its storage tanks.

Types of PATHCONCRETE textures for resurfacing of old concrete.