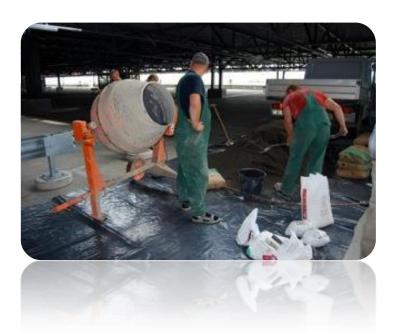

PATCHCONCRETE with W/C = .44 is unloading from the mixer through the house ⊘15 cm or 6" and length at 30 m or 100'. Perfect pumpability of the batch benefited in twice shorter construction time without curing and covering by plastic film also.

Simplicity of PATCHCONCRETE mix preparation as it shown at left and traditional resurfacing technique of damaged concrete resulted in unusually thin layer at  $18\,\text{mm}$  or  $34\,\text{mm}$ .

This technology is the most efficient for quick repair of pavements, driveways, garages floors and also for industrial structures such as airports, seaports, storage facilities, roads, bridges, etc.