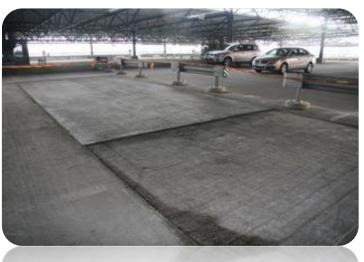

Multiple techniques of PATCHCONCRETE applications resulted in the layers thinner than 20 mm or 3/4" and as thick as 50 mm or 2".

Total area of parking lot resurfaced by PATCHCONCRETE is 20 000 m<sup>2</sup>. Parking lot repaired with restored functionality of the surfaces textures, water impermeability and corrosion resistance.