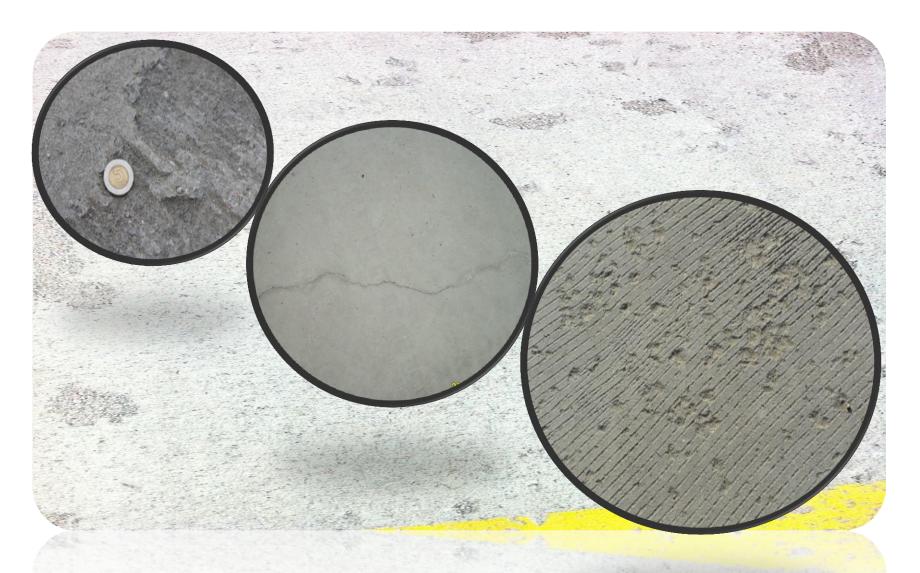

Shotcrete or gunite technologies are increasing fields of PATCHCONCRETE applications for water and sewer supply systems, oil wells and its storage tanks.

Types of PATHCONCRETE textures for resurfacing of old concrete.