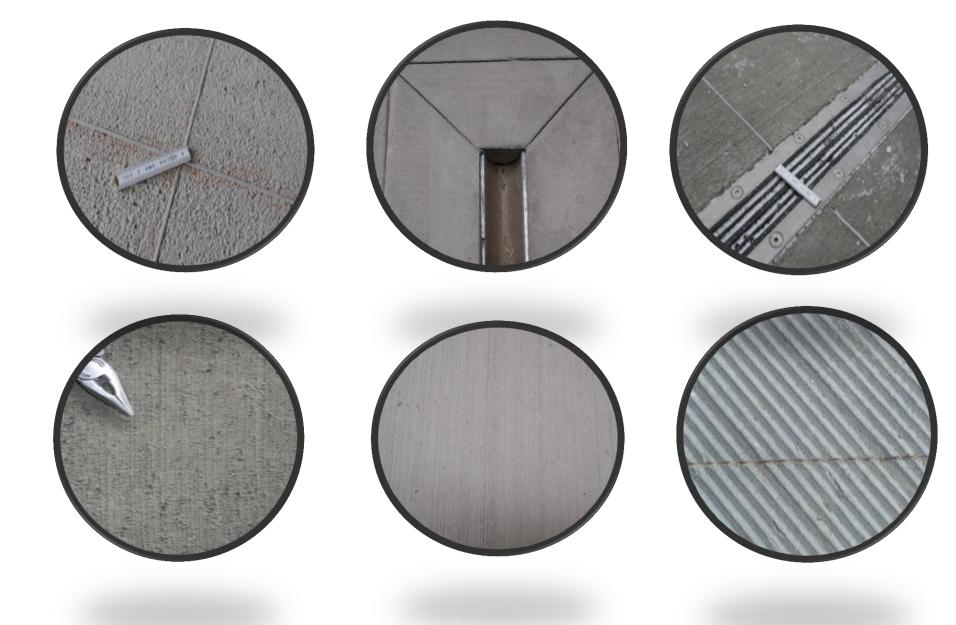

Shotcrete or gunite technologies are increasing fields of PATCHCONCRETE applications for water and sewer supply systems, oil wells and its storage tanks.

Types of PATHCONCRETE textures for resurfacing of old concrete.