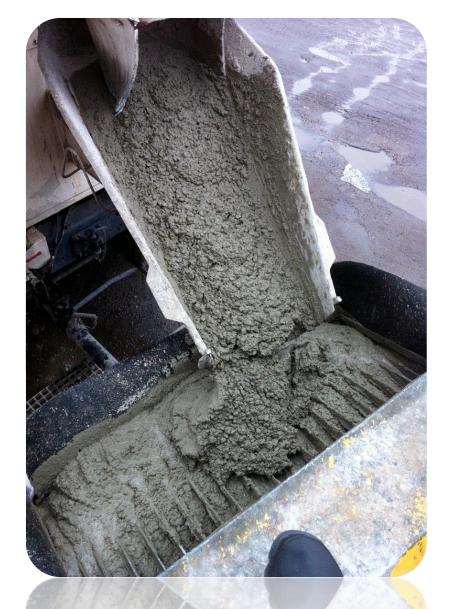

PATCHCONCRETE with W/C = .44 is unloading from the mixer through the house ⊘15 cm or 6" and length at 30 m or 100'. Perfect pumpability of the batch benefited in twice shorter construction time without curing and covering by plastic film also.